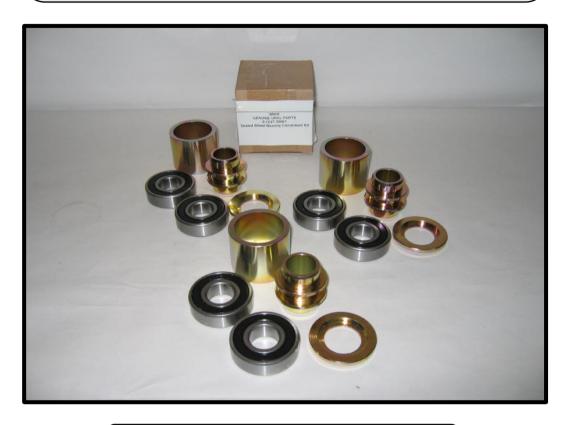

## P/N RW900163 A

Convert high drag, difficult to maintain roller wheel bearings to precision ball bearings that require no adjustment after installation. End messy maintenance chores for good. Matched length CNC billet machined steel spacers and precision machined stepped distance spacer washer packaged with 2 precision sealed ball bearings make up simple to install wheel bearing conversion kits. Billet steel parts bright zinc plated for corrosion control. Everything needed for one wheel in one box.